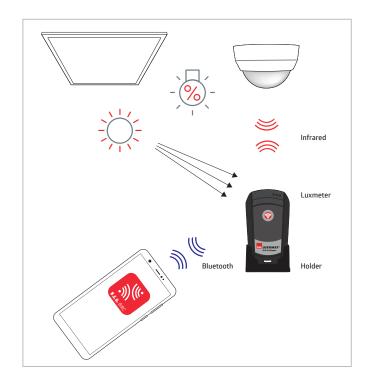

## **HIGHLIGHTS**

- Connects the smartphone to all B.E.G. remote products:
  The Bluetooth infrared adapter for programming and calibration
- Communicates with smartphone via Bluetooth Low Energy and with product via Infrared
- Bidirectional communication method
- Easy and user friendly programming of B.E.G. products via the free B.E.G. App
- Quick programming without smartphone is possible thanks to the adapter's memory.
- Integrated luxmeter for brightness and light measurement
- Actual light level is transmitted regularly to compatible B.E.G. products.
- For compatible Android or iOS smartphones, compatibility list see
  B.E.G. website