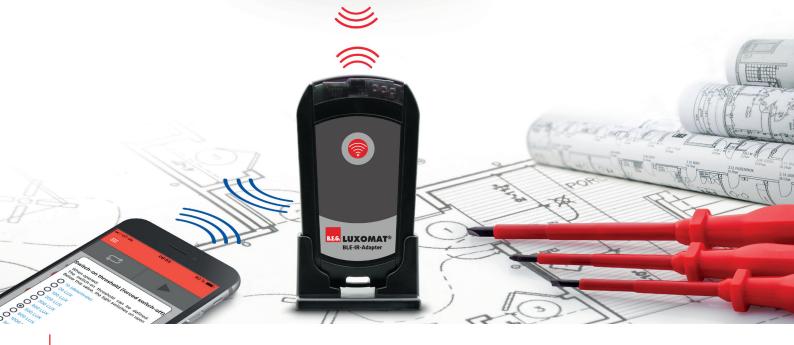

## The new tool for installers

## **HIGHLIGHTS**

- Connects the smartphone to all B.E.G. remote products:
  The Bluetooth infrared adapter for programming and calibration
- Communicates with smartphone via Bluetooth Low Energy and with product via Infrared
- Bidirectional communication method
- Easy and user friendly programming of B.E.G. products via the free B.E.G. App
- Quick programming without smartphone is possible thanks to the adapter's memory.
- Integrated luxmeter for brightness and light measurement
- Actual light level is transmitted regularly to compatible B.E.G. products.
- For compatible Android or iOS smartphones, compatibility list see
  B.E.G. website