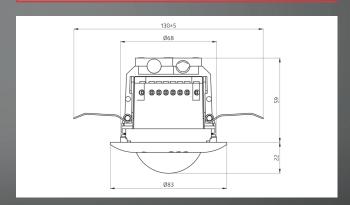

## **Dimensions**

(PD2N-CAS DALI-2):

80 mA

## Technical data

| Voltage:                               | 230 V~ ±10% 50 Hz |
|----------------------------------------|-------------------|
| Dimensions:                            | Ø 83 x 85 mm      |
| Settings:                              | Casambi App       |
| Typ. power input:                      | 0.5 W             |
| Degree / class of protection:          | IP20 / Class II   |
| Ambient temperature:                   | -5°C to +45°C     |
| Range:                                 | max. Ø 10 m       |
| Mounting height min./max./recommended: | 2 m / 5 m / 2.5 m |
| DALI output                            |                   |