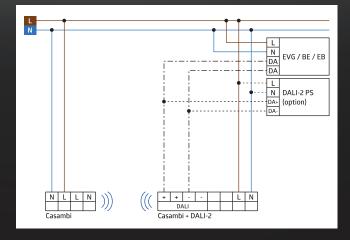

|
| PD2N-CAS DALI-2 | white  | 93476    |
| PD2N-CAS        | white  | 93477    |

## Technical data

| Voltage:                               | 230 V~ ±10% 50 Hz |
|----------------------------------------|-------------------|
| Dimensions:                            | Ø 83 x 85 mm      |
| Settings:                              | Casambi App       |
| Typ. power input:                      | 0.5 W             |
| Degree / class of protection:          | IP20 / Class II   |
| Ambient temperature:                   | -5°C to +45°C     |
| Range:                                 | max. Ø 10 m       |
| Mounting height min./max./recommended: | 2 m / 5 m / 2.5 m |
| DALI output                            |                   |

## **Dimensions**

(PD2N-CAS DALI-2):



80 mA

## Wiring diagram