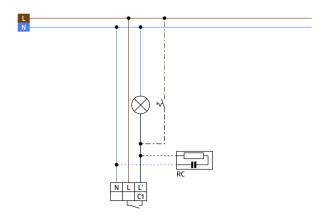

# **Technical data**

| Voltage:                                  | 230 V AC +/-<br>10% 50 Hz                                |
|-------------------------------------------|----------------------------------------------------------|
| Dimensions:                               | 103 x 53 x 26<br>mm                                      |
| Power consumption:                        | approx. 0.8 W                                            |
| Detection area:                           | horizontal 360°<br>(Ceiling<br>mounting)<br>Ø 0.2 – 16 m |
| Monitored area (tangential movement):     | 200 m <sup>2</sup> / 2.5 m<br>mounting<br>height         |
| Mounting height<br>min./max./recommended: | 1 m / 11 m / 2.5<br>m                                    |
| Degree / class of protection:             | IP20 / Class II                                          |
| Ambient temperature:                      | -35 °C to +70<br>°C                                      |
| Housing:                                  | polycarbonate,<br>UV-resistant                           |
| Material color:                           | white mat,<br>similar to<br>RAL9010                      |
| Channel 1 (lighting<br>control)           |                                                          |
| Switching power:                          | 1000 W, cos φ<br>= 1                                     |
| Type of contact (k):                      | 1x μ-contact,<br>NO contact                              |
| Follow-up time:                           | 5 sec – 25 min                                           |
| Switch-on threshold:                      | 2 - 30 Lux                                               |
| Radar / HF technology:                    | 5.8 GHz, < 10<br>mW                                      |

## **Product information**

Microwave motion detector, designed for surface mount and installation in lights

Temperature-independent detection

Detection can be made through various materials

Range, switch-on threshold and follow-up time are adjustable with DIP switches