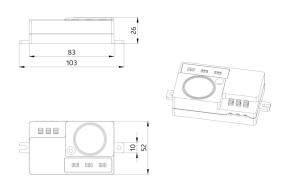

# HF-H-MD1 Standard

Prod.No. 94431 EAN: 4007529944316

- Voltage: 230 V AC +/- 10% 50 Hz
- Dimensions: 103 x 53 x 26 mm
- Power consumption: approx. 0.8 W

# **Technical data**

| Voltage:                                  | 230 V AC +/-<br>10% 50 Hz                                |
|-------------------------------------------|----------------------------------------------------------|
| Dimensions:                               | 103 x 53 x 26<br>mm                                      |
| Power consumption:                        | approx. 0.8 W                                            |
| Detection area:                           | horizontal 360°<br>(Ceiling<br>mounting)<br>Ø 0.2 – 16 m |
| Monitored area (tangential movement):     | 200 m <sup>2</sup> / 2.5 m<br>mounting<br>height         |
| Mounting height<br>min./max./recommended: | 1 m / 11 m / 2.5<br>m                                    |
| Degree / class of protection:             | IP20 / Class II                                          |
| Ambient temperature:                      | -35 °C to +70<br>°C                                      |
| Housing:                                  | polycarbonate,<br>UV-resistant                           |
| Material color:                           | white mat,<br>similar to<br>RAL9010                      |
| Channel 1 (lighting<br>control)           |                                                          |
| Switching power:                          | 1000 W, cos φ<br>= 1                                     |
| Type of contact (k):                      | 1x μ-contact,<br>NO contact                              |
| Follow-up time:                           | 5 sec – 25 min                                           |
| Switch-on threshold:                      | 2 - 30 Lux                                               |
| Radar / HF technology:                    | 5.8 GHz, < 10<br>mW                                      |