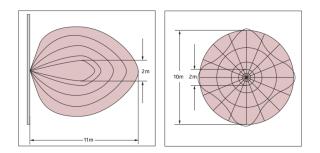

# **Technical data**

| Voltage:                                  | 230 V AC +/-<br>10% 50 Hz                                |
|-------------------------------------------|----------------------------------------------------------|
| Dimensions:                               | 103 x 53 x 26<br>mm                                      |
| Power consumption:                        | approx. 0.8 W                                            |
| Detection area:                           | horizontal 360°<br>(Ceiling<br>mounting)<br>Ø 0.2 – 16 m |
| Monitored area (tangential movement):     | 200 m <sup>2</sup> / 2.5 m<br>mounting<br>height         |
| Mounting height<br>min./max./recommended: | 1 m / 11 m / 2.5<br>m                                    |
| Degree / class of protection:             | IP20 / Class II                                          |
| Ambient temperature:                      | -35 °C to +70<br>°C                                      |
| Housing:                                  | polycarbonate,<br>UV-resistant                           |
| Material color:                           | white mat,<br>similar to<br>RAL9010                      |
| Channel 1 (lighting<br>control)           |                                                          |
| Switching power:                          | 1000 W, cos φ<br>= 1                                     |
| Type of contact (k):                      | 1x μ-contact,<br>NO contact                              |
| Follow-up time:                           | 5 sec – 25 min                                           |
| Switch-on threshold:                      | 2 - 30 Lux                                               |
| Radar / HF technology:                    | 5.8 GHz, < 10<br>mW                                      |